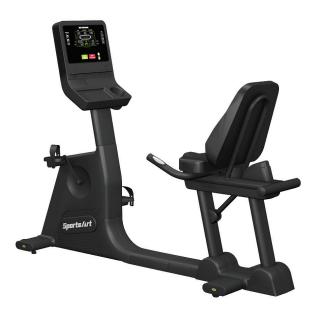

## C573R recumbent cycle

SportsArt's ECO-NATURAL<sup>™</sup> Prime Line exemplifies design, quality, and reliability. The sleek angles and practical features produce an engaging and energy saving workout that users can feel good about. The C573R Recumbent Cycle features an easy step-through design for ease-of-access and adjustable seat.