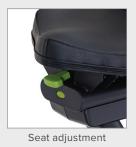

## C573R recumbent cycle

SportsArt's ECO-NATURAL<sup>™</sup> Prime Line exemplifies design, quality, and reliability. The sleek angles and practical features produce an engaging and energy saving workout that users can feel good about. The C573R Recumbent Cycle features an easy step-through design for ease-of-access and adjustable seat.

## **KEY FEATURES**

Self-powered

| TECHNICAL DETAILS  |                                                                     |
|--------------------|---------------------------------------------------------------------|
| Unit Weight        | 204.6 lbs / 93 kg                                                   |
| Dimensions (LxWxH) | 69.5 x 24.6 x 55.2 in / 176.5 x 62.5 x 140.2 cm                     |
| Resistance         | 40 levels                                                           |
| Max User Weight    | 400 lbs / 180 kg                                                    |
| Power Requirements | N/A                                                                 |
| Plug Requirements  | N/A                                                                 |
| Readouts           | Heart rate, RPM, Resistance, Time, Distance, Speed, Calories        |
| Workout Programs   | Manual, Interval, Heart Rate Program                                |
| Features           | Self-powered<br>Step-through design<br>Horizontally adjustable seat |